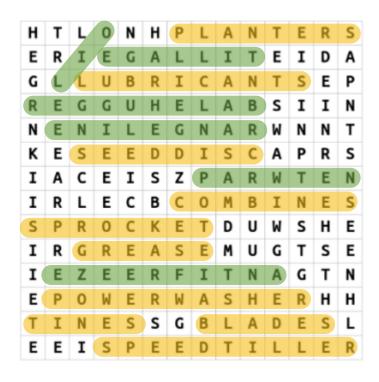

## **WORD SEARCH**

Netwrap Combines

RangeLine Oil

Lubricants Blades

Bale Hugger Sprocket

Power Washer Tines

Seed Disc Tillage

Antifreeze Speedtiller